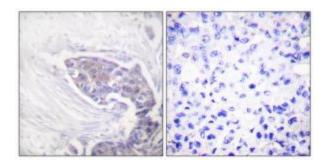

## **Product images:**

Western blot analysis of extracts from HT29 cells, using TRXR2 antibody. The lane on the right is treated with the synthesized peptide.

Immunohistochemistry analysis of paraffinembedded human breast carcinoma tissue using TRXR2 antibody. The picture on the right is treated with the synthesized peptide.