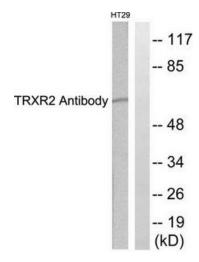

## **Product images:**

Western blot analysis of extracts from HT29 cells, using TRXR2 antibody. The lane on the right is treated with the synthesized peptide.

Immunohistochemistry analysis of paraffinembedded human breast carcinoma tissue using TRXR2 antibody. The picture on the right is treated with the synthesized peptide.