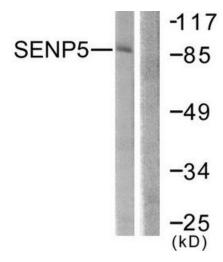

## **Product images:**

Western blot analysis of extracts from COS7 cells, using SENP5 antibody. The lane on the right is treated with the synthesized peptide.

Immunohistochemistry analysis of paraffinembedded human lung carcinoma tissue using SENP5 antibody. The picture on the right is treated with the synthesized peptide.