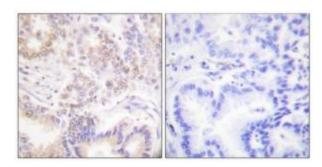

## **Product images:**

Western blot analysis of extracts from COS7 cells, using SENP5 antibody. The lane on the right is treated with the synthesized peptide.

Immunohistochemistry analysis of paraffinembedded human lung carcinoma tissue using SENP5 antibody. The picture on the right is treated with the synthesized peptide.