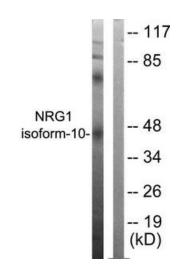

### **Product images:**

Western blot analysis of extracts from SKOV3 cells, using NRG1 isoform-10 antibody.The lane on the right is treated with the synthesized peptide.

Immunohistochemical analysis of paraffinembedded human brain tissue using NRG1 isoform-10 antibody.The picture on the right is treated with the synthesized peptide.