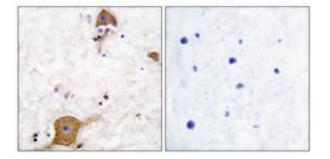

### **Product images:**

Western blot analysis of extracts from SKOV3 cells, using NRG1 isoform-10 antibody.The lane on the right is treated with the synthesized peptide.

Immunohistochemical analysis of paraffinembedded human brain tissue using NRG1 isoform-10 antibody.The picture on the right is treated with the synthesized peptide.