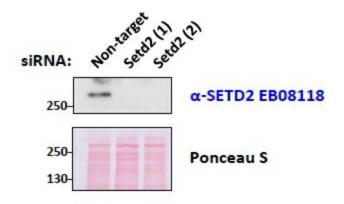

## **Product images:**

TA311412 (0.5 ug/ml) staining of mouse fibroblast lysates transiently expressing different siRNA in second and third lane (35 ug protein in RIPA buffer). Primary incubation was 1 hour. Detected by chemiluminescence.