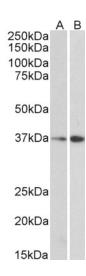

### **Product images:**

TA311371 (0.3ug/ml) staining of NIH3T3 (A) and HepG2 (B) lysate (35ug protein in RIPA buffer). Primary incubation was 1 hour. Detected by chemiluminescence

TA311371 (0.3ug/ml) staining of Mouse Liver (A), Rat Liver (B) and Pig Liver (C) lysate (35ug protein in RIPA buffer). Primary incubation was 1 hour. Detected by chemiluminescence