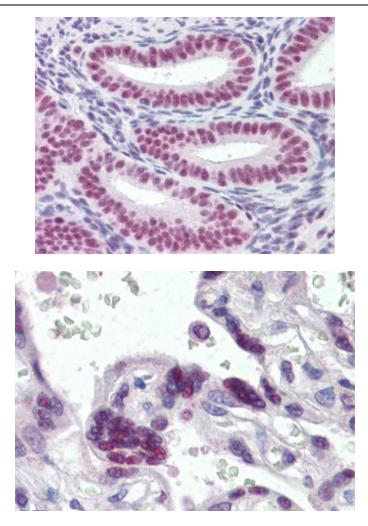

This product is to be used for laboratory only. Not for diagnostic or therapeutic use. ©2024 OriGene Technologies, Inc., 9620 Medical Center Drive, Ste 200, Rockville, MD 20850, US

TA311371 (2.5ug/ml) staining of paraffin embedded Human Uterus. Steamed antigen retrieval with citrate buffer pH 6, AP-staining. This data was obtained using a previous batch.

TA311371 (2.5ug/ml) staining of paraffin embedded Human Placenta. Steamed antigen retrieval with citrate buffer pH 6, AP-staining. This data was obtained using a previous batch.

This product is to be used for laboratory only. Not for diagnostic or therapeutic use. ©2024 OriGene Technologies, Inc., 9620 Medical Center Drive, Ste 200, Rockville, MD 20850, US