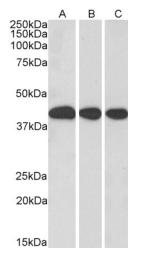

### **Product images:**

TA311371 (0.3ug/ml) staining of NIH3T3 (A) and HepG2 (B) lysate (35ug protein in RIPA buffer). Primary incubation was 1 hour. Detected by chemiluminescence

TA311371 (0.3ug/ml) staining of Mouse Liver (A), Rat Liver (B) and Pig Liver (C) lysate (35ug protein in RIPA buffer). Primary incubation was 1 hour. Detected by chemiluminescence