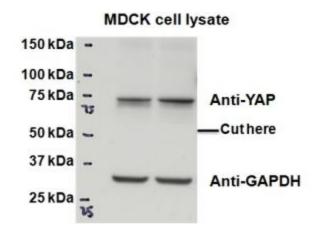

# **Product images:**

(0.5ug/ml) staining of MDCK lysate (35ug protein in RIPA buffer). Primary incubation was 1 hour. Detected by chemiluminescence.

This product is to be used for laboratory only. Not for diagnostic or therapeutic use. ©2022 OriGene Technologies, Inc., 9620 Medical Center Drive, Ste 200, Rockville, MD 20850, US