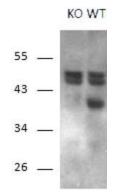

# **Product images:**

(1ug/ml) staining of Mouse Brain and KO Mouse Brain lysates (35ug protein in RIPA buffer). Primary incubation was 1 hour. Detected by chemiluminescence.

This product is to be used for laboratory only. Not for diagnostic or therapeutic use. ©2022 OriGene Technologies, Inc., 9620 Medical Center Drive, Ste 200, Rockville, MD 20850, US