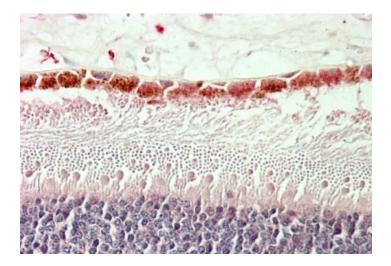

### **Product images:**

(2ug/ml) staining of Mouse Eye lysate (35ug protein in RIPA buffer). Primary incubation was 1 hour. Detected by chemiluminescence.

Anti-RDH5 antibody (5ug/ml) staining of paraffin embedded Human Retina. Steamed antigen retrieval with citrate buffer pH 6, AP-staining.