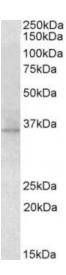

### **Product images:**

(2ug/ml) staining of Mouse Eye lysate (35ug protein in RIPA buffer). Primary incubation was 1 hour. Detected by chemiluminescence.

Anti-RDH5 antibody (5ug/ml) staining of paraffin embedded Human Retina. Steamed antigen retrieval with citrate buffer pH 6, AP-staining.