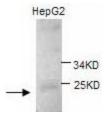

## **Product images:**

Western blot analysis of HepG2 cell lysates with anti-RAN antibody (1:200). This antibody identified a band of ~23kDa in HepG2 cell lysates.

This product is to be used for laboratory only. Not for diagnostic or therapeutic use. ©2022 OriGene Technologies, Inc., 9620 Medical Center Drive, Ste 200, Rockville, MD 20850, US