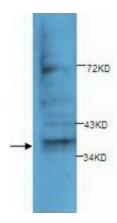

## **Product images:**

Western blot analysis of HeLa cell lysates with anti-Annexin A10 antibody (1:200). This antibody identified a band of ~37kDa in HeLa cell lysates.