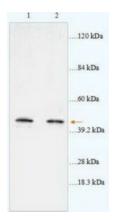

## **Product images:**

Western blot analysis of THP1 cells (Lanes 1 and 2: 60ug lysate) with anti-ABHD12 antibody diluated at 1:2000. (Predicted and observed size: 45kDa)