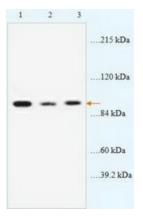

## **Product images:**

Western blot analysis of Jurkat cells (Lane 1: 45ug lysate), Thp-1 (Lane 2: 60ug lysate) and ECL cells (Lane 3: 60ug) with anti-ABCB5 antibody diluated at 1:2000.