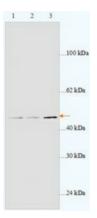

# **Product images:**

Western blot analysis of THP1 cells (Lanes 1 and 2: 60ug lysate) and Jurkat cells (Lane 3: 80ug lysate) with anti-AADAT antibody diluated at 1:2000. (Predicted and observed size: 47kDa)