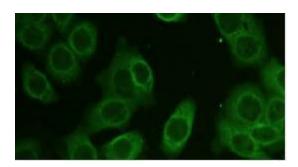

# **Product images:**

Western blot analysis of HeLa cell lysates with anti-zyxin antibody diluted at 1:1000.

Immunofluorescence staining of HeLa cells using zyxin antibody diluted at 1:50.