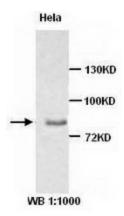

# **Product images:**

Western blot analysis of HeLa cell lysates with anti-zyxin antibody diluted at 1:1000.

Immunofluorescence staining of HeLa cells using zyxin antibody diluted at 1:50.