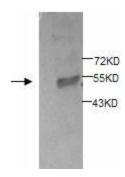

## **Product images:**

Western blot analysis of fetal intestine lysates with anti-SMPDL3B antibody (1:200). This antibody identified a band of ~52kDa in fetal intestine lysates.