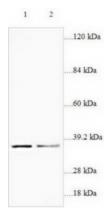

# **Product images:**

Western blot analysis of ECL cells (Lane 1: 56ug cell lysate) and Jurkat cells (Lane 2: 32ug cell lysate) with anti-RPS2 antibody diluated at 1:1000.