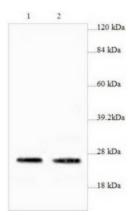

## **Product images:**

Western blot analysis of Thp-1 cells (Lane 1: 77ug cell lysate) and ECL cells (Lane 2: 43ug cell lysate) with anti-RPL13 antibody diluated at 1:1000.