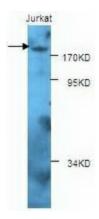

# **Product images:**

Western blot analysis of Jurkat cell lysates with anti-RBBP6 antibody (1:250). This antibody identified a band of ~205kDa in Jurkat lysates.