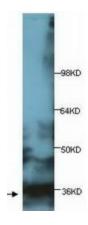

## **Product images:**

Western blot analysis of fetal testis lysates with anti-PPP6C antibody (1:1000). This antibody identified a band of ~34kDa.