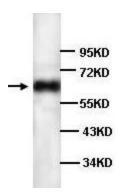

## **Product images:**

Western blot analysis of skin lysates with anti-LOXL1 antibody (1:500).