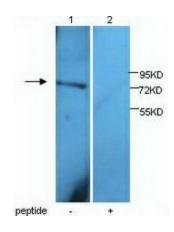

## **Product images:**

Western blot analysis of HeLa cell lysates with anti-GFM1 antibody (1:250). This antibody identified a band of ~76kDa in HeLa cell lysates. This band can be specifically blocked by peptide PT00163.