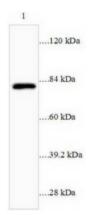

## **Product images:**

Western blot analysis of mouse brain lysate (95ug cell lysate) with anti-EGR1 antibody diluated at 1:2000. (Predicted band size: 58kDa; observed band size: 82kDa)

This product is to be used for laboratory only. Not for diagnostic or therapeutic use. ©2022 OriGene Technologies, Inc., 9620 Medical Center Drive, Ste 200, Rockville, MD 20850, US