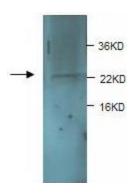

## **Product images:**

Western blot analysis of fetal brain lysates with anti-CNTF antibody (1:1000). This antibody identified a band of ~24kDa.