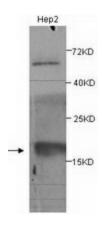

# **Product images:**

Western blot analysis of Hep-2 lysates with anti-BTG2 antibody (1:250). This antibody identified a band of ~17kDa. The upper bands were non-specific for loading controls.