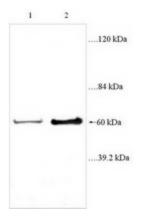

## **Product images:**

Western blot analysis of Jurkat cells (Lane 1: 20ug and Lane 2: 40ug cell lysate) with anti-BCL3 antibody.