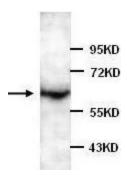

## **Product images:**

Western blot analysis of fetal heart lysates with anti-ADRA1B antibody (1:500).