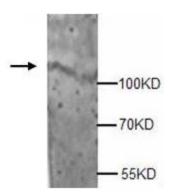

## **Product images:**

Western blot analysis of human fetal heart tissue with anti-ADCY6 antibody (1:500).