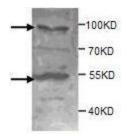

## **Product images:**

Western blot analysis of extracts from fetal liver using ADAMTS8 antibody diluted at 1:1000.