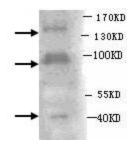

## **Product images:**

Western blot analysis of human fetal brain lysates with anti-ADAMTS2 antibody (1:1000). This antibody identified zymogen form of ADAMTS2 at 130-140kDa, activated forms at 94-105kDa, and breakdown products at 50kDa and 34kDa in human fetal brain lysates.