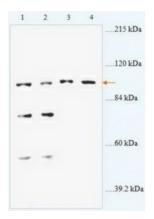

## **Product images:**

Western blot analysis of Jurkat cells (Lanes 1 and 2: 60ug lysate) and ECL cells (Lanes 3 and 4: 45ug lysate) with anti-ABR antibody diluated at 1:1000.