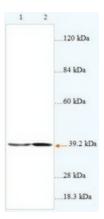

## **Product images:**

Western blot analysis of THP1 cells (Lane 1: 60ug lysate) and ECL cells (Lane 2: 72ug lysate) with anti-ABHD6 antibody diluated at 1:2000. (Predicted and observed size: 38kDa)