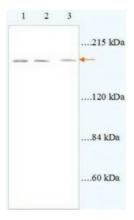

# **Product images:**

Western blot analysis of rat brain lysate (Lanes 1 and 2: 80ug lysate; Lane 3: 60ug lysate) with anti-ABCA6 antibody diluated at 1:1000. (Predicted and observed size: 184kDa)