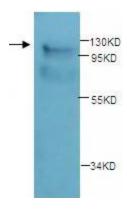

## **Product images:**

Western blot analysis of fetal kidney lysates with anti-VDP antibody (1:250). This antibody identified a band of  $\sim$ 110kDa in human fetal kidney lysates.