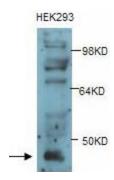

## **Product images:**

Western blot analysis of HEK293 cell lysates with anti-RFP2 antibody (1:1000). This antibody identified a band of ~45kDa.