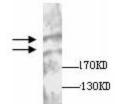

### **Product images:**

Western blot analysis of HeLa cell membrane extracts with anti-Plexin-B1 antibody (1:300). This antibody identified two bands of ~200kDa and ~250kDa. The upper band represents Plexin-B1 precusor and the lower band represents Plexsin-B1 cleavage product.