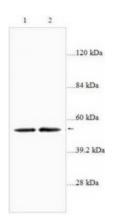

#### **Product images:**

Western blot analysis of Thp-1 cells (Lane 1: 62ug cell lysate) and ECL cells (Lane 2: 70ug cell lysate) with anti-PGC1 antibody diluated at 1:1000. (Predicted band size: 89kDa; observed band size: 55kDa)