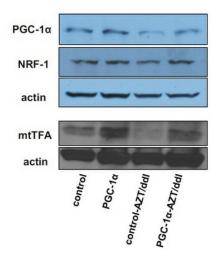

Figure from citation: Western blot analysis of PGC-1a (also known as PPARGC1A) protein level by using anti-PPARGC1A antibody in control and PGC-1a-overexpressing H9c2 cardiomyocytes. <u>View Citation</u>