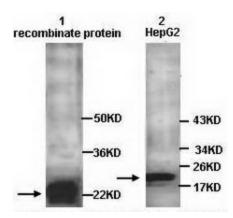

## **Product images:**

Western blot analysis of recombinant protein and HepG2 cell lysates with anti-PDGF C antibody (1:500).