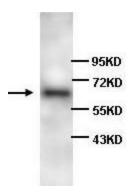

## **Product images:**

Western blot analysis of skin lysates with anti-LOXL1 antibody (1:200).