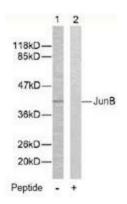

### **Product images:**

Western blot analysis of extracts from HeLa cells using JunB antibody.

Peptide

Immunohistochemistry analysis of paraffinembedded human breast carcinoma tissue using JunB antibody.