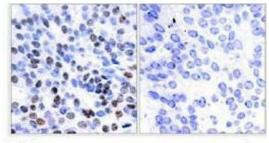

### **Product images:**

Western blot analysis of extracts from HeLa cells using JunB antibody.

Peptide

Immunohistochemistry analysis of paraffinembedded human breast carcinoma tissue using JunB antibody.