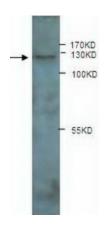

## **Product images:**

Western blot analysis of HEK293 cell lysates with anti-AREB6 antibody (1:100).