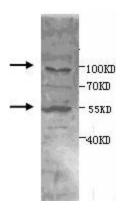

## **Product images:**

Western blot analysis of human fetal liver lysates with anti-ADAM15 antibody (diluted at 1:1000). The antibody identified a band of approximately 90kDa furin processed forms of ADAM15 and a 55kDa cleaved products in human fetal lier tissue lysates. The antibody also recognized a fainter band of ~110kDa (zymogen).