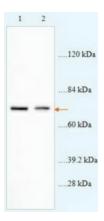

## **Product images:**

Western blot analysis of Jurkat cells (Lane 1: 60ug lysate) and THP1 cells (Lane 2: 50ug lysate) with anti-ABCD4 antibody diluated at 1:1000.