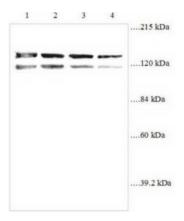

## **Product images:**

Western blot analysis of mouse liver lysate (Lanes 1 and 2: 150ug lysate) and Jurkat cells (Lanes 3 and 4: 105ug) with anti-ABCA1 antibody diluated at 1:2000. (Predicted band size: 254kDa; observed band size: 120~130kDa)