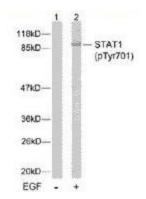

## **Product images:**

Western blot analysis of extracts from MCF7 cells using STAT1 (phospho-Tyr701) antibody.

Immunohistochemistry analysis of paraffinembedded human breast carcinoma tissue using STAT1 (phospho-Tyr701) antibody.