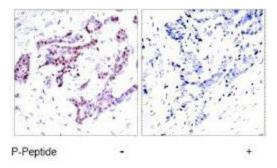

## **Product images:**

Western blot analysis of extracts from MCF7 cells using STAT1 (phospho-Tyr701) antibody.

Immunohistochemistry analysis of paraffinembedded human breast carcinoma tissue using STAT1 (phospho-Tyr701) antibody.