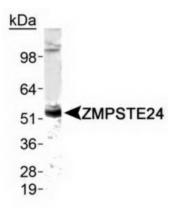

## **Product images:**

Western Blot: ZMPSTE24 antibody - Detection of ZMPSTE24 in human testis using anti-ZMPSTE24.