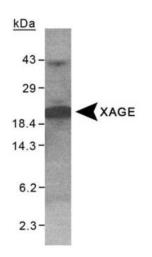

## **Product images:**

Western Blot: XAGE1 Antibody TA309933 -Detection of XAGE on purified His-XAGE (100 ug) using TA309933.

This product is to be used for laboratory only. Not for diagnostic or therapeutic use. ©2024 OriGene Technologies, Inc., 9620 Medical Center Drive, Ste 200, Rockville, MD 20850, US