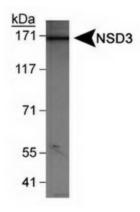

## **Product images:**

Detection of NSD3 (isoform 1) in HeLa nuclear extracts using anti-NSD3.