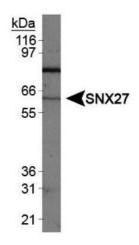

Western Blot: SNX27 Antibody TA309874 - Analysis of SNX27 on mouse brain extracts.

Western Blot: SNX27 Antibody TA309874 -Analysis of SXN27 antibody in A. 293T + tagged SNX27 protein and B. 293T empty vector.