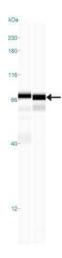

Western Blot: SNX27 Antibody TA309874 - Analysis of SNX27 on mouse brain extracts.

Western Blot: SNX27 Antibody TA309874 -Analysis of SXN27 antibody in A. 293T + tagged SNX27 protein and B. 293T empty vector.