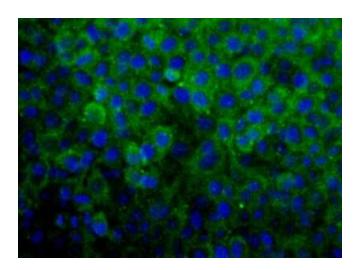

## **Product images:**

Immunohistochemistry: SNX27 Antibody TA309874 - IHC analysis of SNX27 in mouse bladder using DAB with hematoxylin counterstain.

Immunocytochemistry/Immunofluorescence: SNX27 Antibody TA309874 - Detection of SNX27 (Green) in Hela cells using TA309874. Nuclei (Blue) are counterstained using Hoechst 33258.