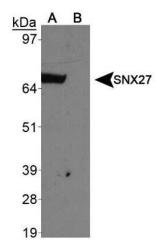

Western Blot: SNX27 Antibody TA309874 - Analysis of SNX27 on mouse brain extracts.

Western Blot: SNX27 Antibody TA309874 -Analysis of SXN27 antibody in A. 293T + tagged SNX27 protein and B. 293T empty vector.