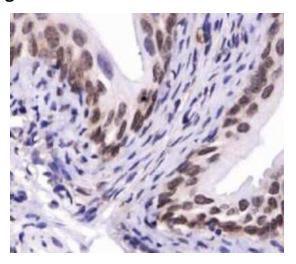

## **Product images:**

Immunohistochemistry: SNX27 Antibody TA309874 - IHC analysis of SNX27 in mouse bladder using DAB with hematoxylin counterstain.

Immunocytochemistry/Immunofluorescence: SNX27 Antibody TA309874 - Detection of SNX27 (Green) in Hela cells using TA309874. Nuclei (Blue) are counterstained using Hoechst 33258.