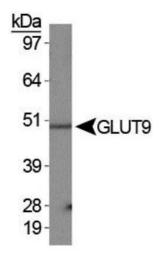

Western Blot: GLUT9 Antibody TA309865 -Detection of GLUT9a in human kidney membrane prep.

This product is to be used for laboratory only. Not for diagnostic or therapeutic use. ©2024 OriGene Technologies, Inc., 9620 Medical Center Drive, Ste 200, Rockville, MD 20850, US