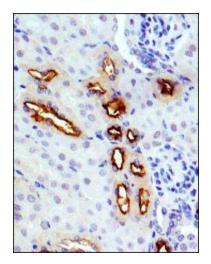

## **Product images:**

Immunohistochemistry-Paraffin: GLUT9 Antibody TA309865 - IHC-P analysis mouse kidney section with GLUT9 antibody at 1:200 dilution. This antibody gave the expected staining of SLC2A9-L isoform in the tubular epithelial cells and the blood vessel endothelium.