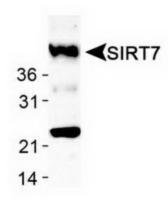

## **Product images:**

Detection of SIRT7 in human liver lysates using TA309859.

SIRT7 Immunoprecipitated from human liver lysates with A). TA309859 B). [TA309860]