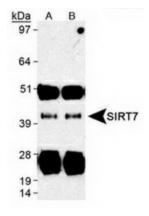

## **Product images:**

Detection of SIRT7 in human liver lysates using TA309859.

SIRT7 Immunoprecipitated from human liver lysates with A). TA309859 B). [TA309860]